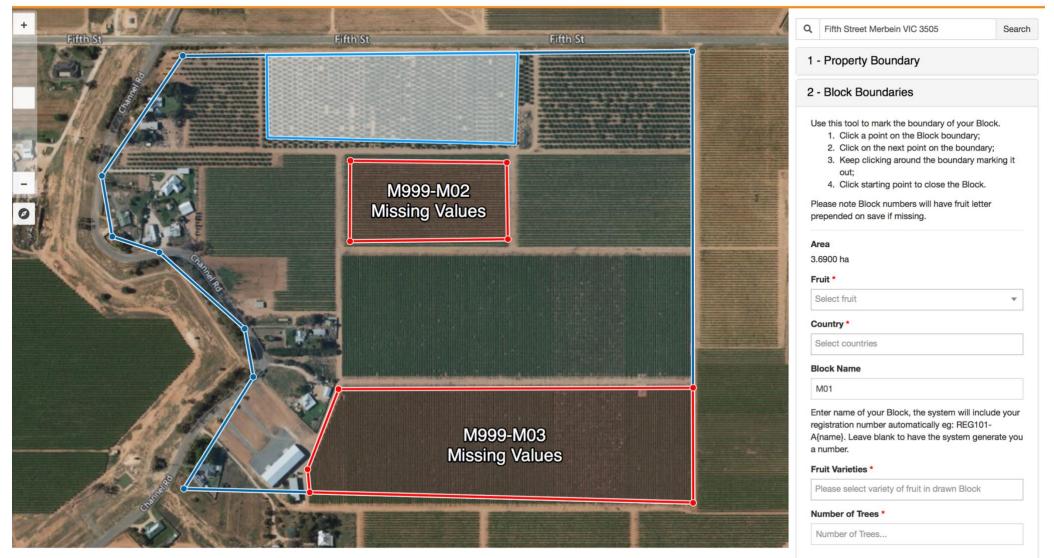

### 5. Property details

In this section, we have completed an Orchard and Packhouse registration. The online registration system has been upgraded to allow for your previous year's application to be rolled over. Your block boundaries and numbers have been rolled over but you will need to add the varieties, tree numbers and export markets for each block.

To add in the block details, click on Edit map on the top right corner of the map (picture below).

Property Address \*

Fifth Street