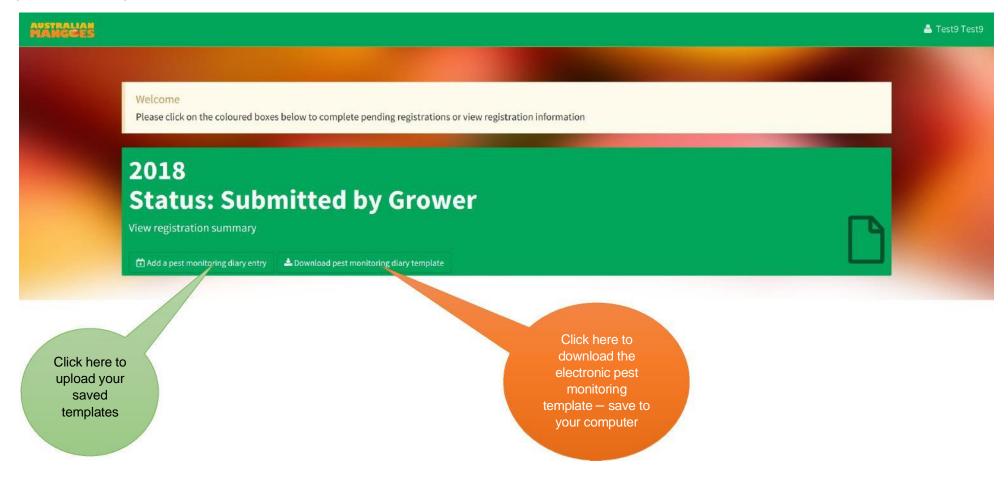

This screen is where you can download your electronic Pest Monitoring template and save to your computer.

Use the "Add a pest monitoring diary entry" button to then upload the saved and completed template. This will need to be completed as per your requirements in each country protocol and work plan.