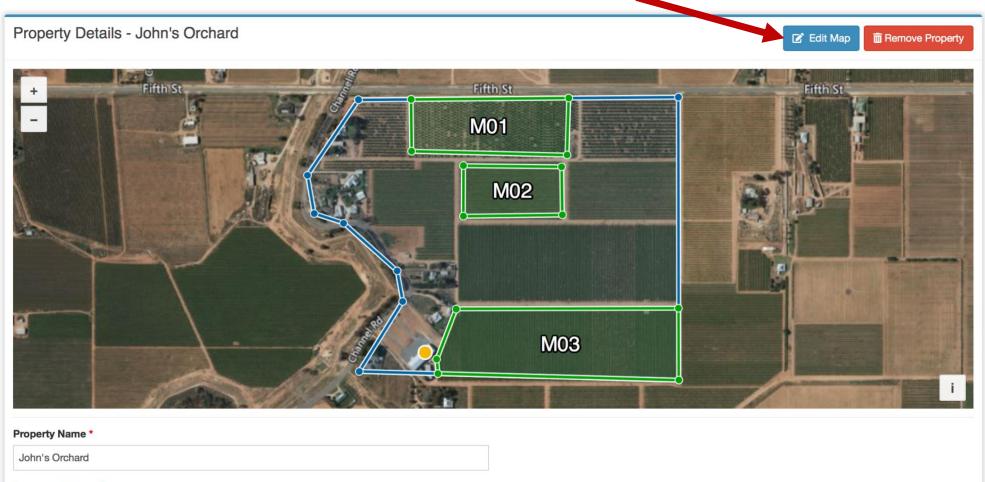

### 5. Property details

In this section, we have completed an Orchard and Packhouse registration. The online registration system has been upgraded to allow for your previous year's application to be rolled over. Your block boundaries and numbers have been rolled over but you will need to add the varieties, tree numbers and export markets for each block.

To add in the block details, click on Edit map on the top right corner of the map (picture below).

Property Address \*

Fifth Street