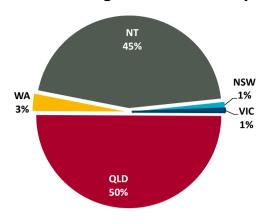

#### 2016/17 Fresh Mangoes Production by State

Source: AMIA

### **Major Mango Production Areas**

Mangoes are predominantly produced in the northern Australian states. The major producing areas include **Darwin** and **Katherine** in the Northern Territory; Mareeba, Bowen and Bundaberg in Queensland. It is also produced in Kununurra, Western Australia with small volumes coming from Victoria and New South Wales.