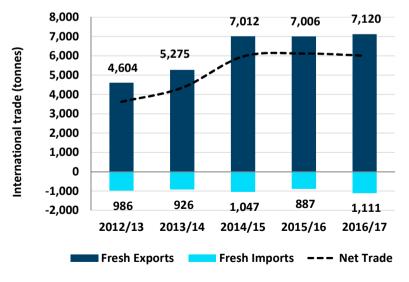

## **Fresh Mangoes International Trade**

Australia is a net exporter of fresh mangoes, with exports growing in recent years. For the year ending June 2017, Australia exported 7,120 tonnes. The exports and imports over the last 5 financial years is profiled in the graph below, where imports are counted as negative tonnes.

#### **Net Fresh Mangoes International Trade**

Source: GTA

For the year ending June 2017, 47% of exported fresh mangoes were sent to Hong Kong, as profiled in the chart below.