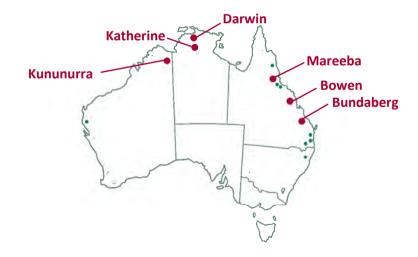

### **Major Mango Production Areas**

Mangoes are predominantly produced in the northern Australian states. The major producing areas include **Darwin** and **Katherine** in the Northern Territory; Mareeba, Bowen and Bundaberg in Queensland. It is also produced in Kununurra, Western Australia with small volumes coming from Victoria and New South Wales.