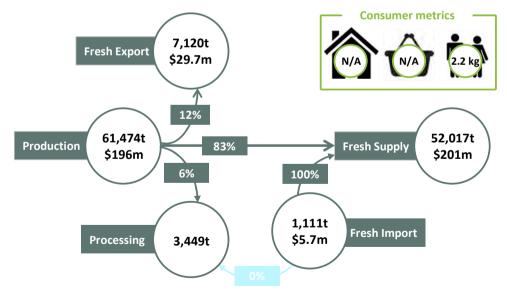

# **Fresh Mangoes Overview**

As a tropical fruit, mango production predominantly occurs in the North of Australia, particularly in Queensland and the Northern Territory.

For the year ending June 2017:

- **61,474 t** was produced.
- The value of production was \$195.7 m while the wholesale value of the fresh supply was \$200.6 m.

• The supply per capita was 2.2 kg, based on the volume supplied.

#### Fresh Mangoes Supply Chain—Year Ending June 2017

Sources: ABS; AC; Australian Mango Industry Association (AMIA); CFVIWA; GTA; MP & DD (Freshlogic Analysis)

| Year Ending June                   |    | 2015   |    | 201    | 6     | 2017 |        |              |  |
|------------------------------------|----|--------|----|--------|-------|------|--------|--------------|--|
|                                    |    | Value  |    | Value  | % YoY | ,    | Value  | % YoY        |  |
| Production (t)                     |    | 66,087 |    | 63,791 | -3%   |      | 61,474 | -4%          |  |
| Production (\$m)                   | \$ | 190.7  | \$ | 210.3  | +10%  | \$   | 195.7  | - <b>7</b> % |  |
| Producing Trees (000 Trees)        |    | 1,063  |    | 1,217  | +15%  |      | -      | -            |  |
| Fresh Export Volume (t)            |    | 7,012  |    | 7,006  | >-1%  |      | 7,120  | +2%          |  |
| Fresh Export Value (\$m)           | \$ | 25.2   | \$ | 30.9   | +23%  | \$   | 29.7   | -4%          |  |
| Fresh Import Volume (t)            |    | 1,047  |    | 887    | -15%  |      | 1,111  | +25%         |  |
| Fresh Import Value (\$m)           | \$ | 6.3    | \$ | 5.1    | -18%  | \$   | 5.7    | +12%         |  |
| Fresh Supply (t)                   |    | 56,220 |    | 53,880 | -4%   |      | 52,017 | -3%          |  |
| Fresh Supply Wholesale Value (\$m) | \$ | 198.6  | \$ | 214.9  | +8%   | \$   | 200.6  | - <b>7</b> % |  |
| Supply per Capita (kg)             |    | 2.36   |    | 2.23   | -5%   |      | 2.16   | -3%          |  |