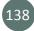

#### **Net Fresh Mangoes International Trade**

Source: GTA

For the year ending June 2017, 47% of exported fresh mangoes were sent to Hong Kong, as profiled in the chart below.

### 2016/17 Fresh Mangoes Exports by Country

Source: GTA

Fresh Mangoes Imports and Exports by State

| Imports by        | state destir | nation (Tonn | es)   | Exports by state of production origin (Tonnes) |       |       |       |  |  |  |
|-------------------|--------------|--------------|-------|------------------------------------------------|-------|-------|-------|--|--|--|
| Year Ending June  | 2015         | 2016         | 2017  | Year Ending June                               | 2015  | 2016  | 2017  |  |  |  |
| New South Wales   | 517          | 507          | 518   | Queensland                                     | 5,456 | 5,465 | 5,327 |  |  |  |
| Victoria          | 313          | 170          | 337   | Northern Territory                             | 726   | 690   | 731   |  |  |  |
| Western Australia | 164          | 154          | 214   | Victoria                                       | 350   | 351   | 466   |  |  |  |
| Queensland        | 44           | 52           | 42    | New South Wales                                | 263   | 273   | 461   |  |  |  |
| South Australia   | 7            | 5            | 1     | Western Australia                              | 1     | 3     | 39    |  |  |  |
| Other             | < 0.5        | -            | < 0.5 | Other                                          | 216   | 224   | 96    |  |  |  |
| TOTAL             | 1,047        | 887          | 1,111 | TOTAL                                          | 7,012 | 7,006 | 7,120 |  |  |  |